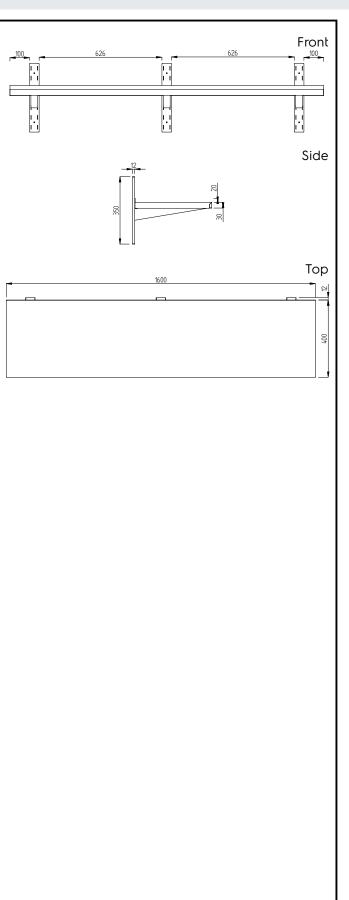

#### Construction

- Wall shelf is 30mm high, 10/10 in thickness and Scotch Brite finishing and upturned edges.
- Upstand is 20mm high to better hygiene and cleanability.
- Wall fastening kit supplied with the shelves.
- Wall shelves up to a lenght of 1600mm are supplied with 2 wall brackets, longer shelves with 3 wall brackets.

### Key Information:

External dimensions, Width:134151 (GGWSS164)1600External dimensions, Depth:415External dimensions, Height:350Net weight:9.5

1600 mm 415 mm 350 mm 9.5 kg

PLUS - Static Preparation 1600 mm Solid Wall Shelf with Brackets